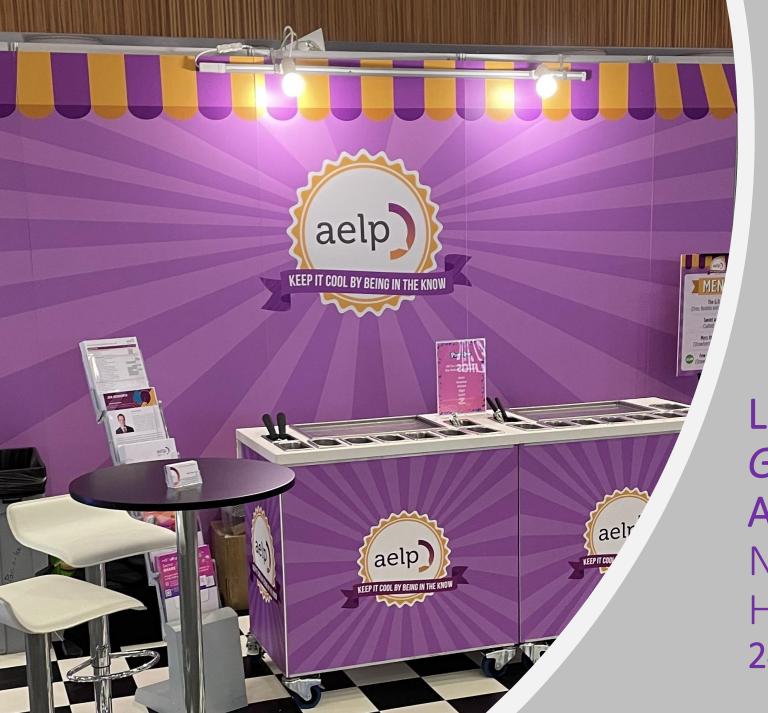

# INFILL GRAPHIC PANELS

Your design is printed directly onto the panels used for the walls of your shell scheme stand, meaning your graphics are totally integrated into your stand. The panels are installed within the grooves of the metalwork of your stand when it is constructed.

### **BENEFITS:**

- The graphics look slick and professional as they are fully integrated into the stand structure
- Your graphics are ready when you arrive at the show
- You can print on every panel, including side walls
- You can re-use them next time you have a shell scheme stand

## SEAMLESS GRAPHIC PANELS

Your design will be printed onto panels that we mount over the front of the stand wall, giving an unbroken, seamless wall of graphics – a huge billboard to bring your brand powerfully to life.

### **BENEFITS:**

- Display a single floor-to-ceiling image several metres wide to create a powerful impact
- No upright poles to break up your image
- Graphics mounted professionally before you arrive at the event
- Can be re-used at future events