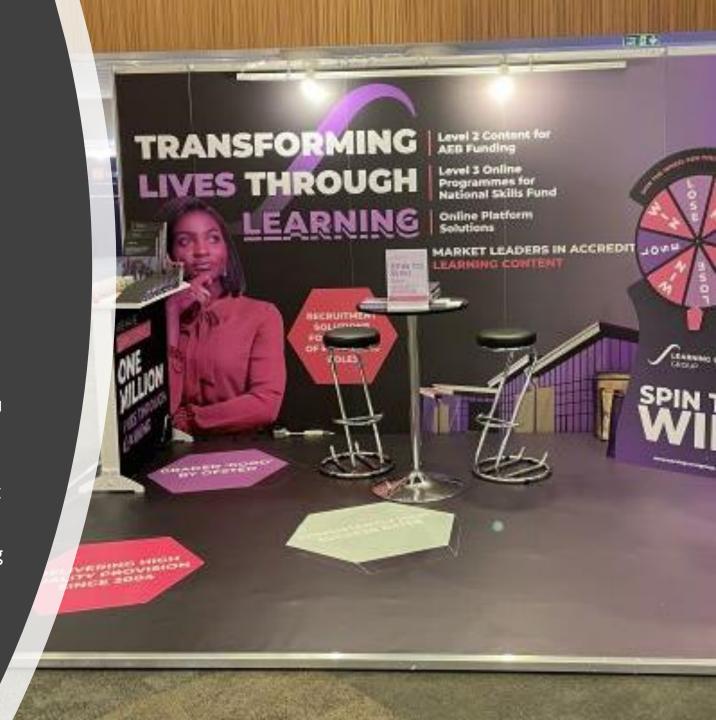

# INFILL GRAPHIC PANELS

Your design is printed directly onto the panels used for the walls of your shell scheme stand, meaning your graphics are totally integrated into your stand. The panels are installed within the grooves of the metalwork of your stand when it is constructed.

### **BENEFITS:**

- The graphics look slick and professional as they are fully integrated into the stand structure
- Your graphics are ready when you arrive at the show
- You can print on every panel, including side walls
- You can re-use them next time you have a shell scheme stand

## SEAMLESS GRAPHIC PANELS

Your design will be printed onto panels that we mount over the front of the stand wall, giving an unbroken, seamless wall of graphics – a huge billboard to bring your brand powerfully to life.

### **BENEFITS:**

- Display a single floor-to-ceiling image several metres wide to create a powerful impact
- No upright poles to break up your image
- Graphics mounted professionally before you arrive at the event
- Can be re-used at future events