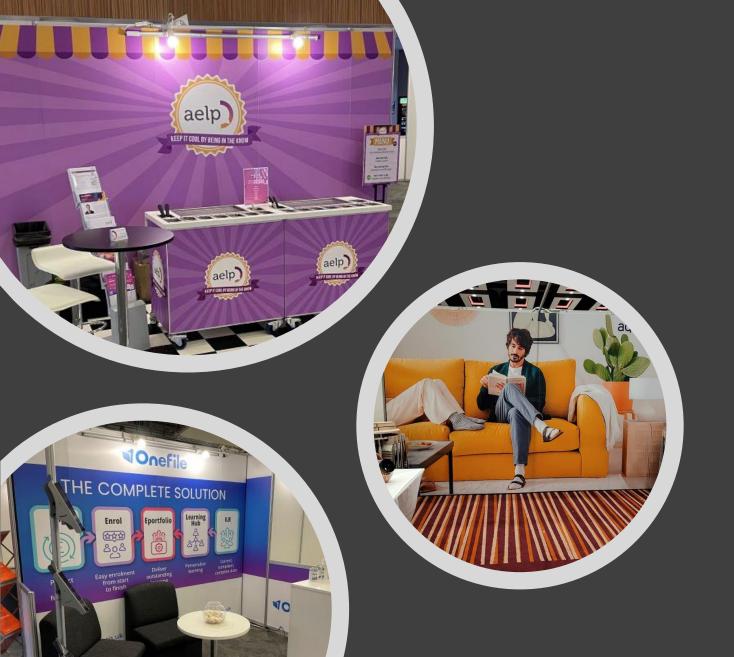

# INFILL GRAPHIC PANELS

Your design is printed directly onto the panels used for the walls of your shell scheme stand, meaning your graphics are totally integrated into your stand. The panels are installed within the grooves of the metalwork of your stand when it is constructed.

### **BENEFITS:**

- The graphics look slick and professional as they are fully integrated into the stand structure
- Your graphics are ready when you arrive at the show
- You can print on every panel, including side walls
- You can re-use them next time you have a shell scheme stand

## SEAMLESS GRAPHIC PANELS

Your design will be printed onto panels that we mount over the front of the stand wall, giving an unbroken, seamless wall of graphics – a huge billboard to bring your brand powerfully to life.

### **BENEFITS:**

- Display a single floor-to-ceiling image several metres wide to create a powerful impact
- No upright poles to break up your image
- Graphics mounted professionally before you arrive at the event
- Can be re-used at future events