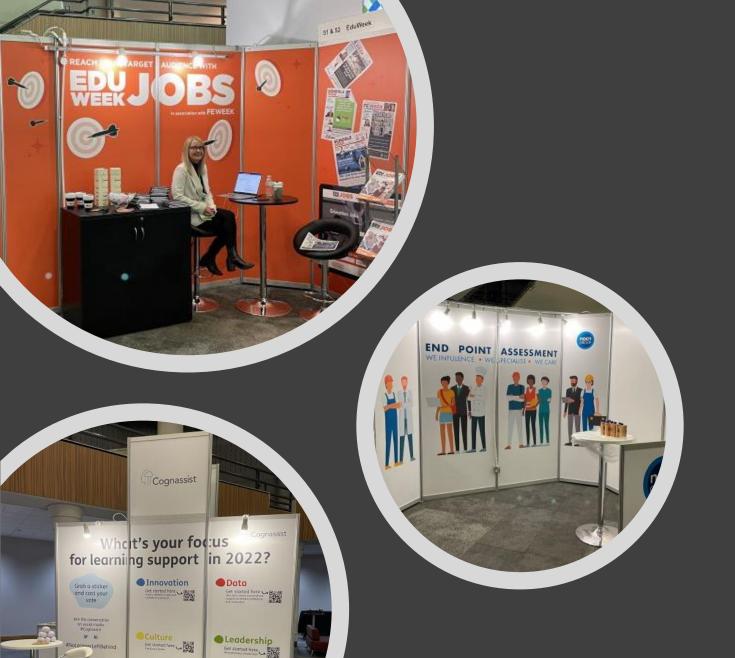

# INFILL GRAPHIC PANELS

Your design is printed directly onto the panels used for the walls of your shell scheme stand, meaning your graphics are totally integrated into your stand. The panels are installed within the grooves of the metalwork of your stand when it is constructed.

### **BENEFITS:**

- The graphics look slick and professional as they are fully integrated into the stand structure
- Your graphics are ready when you arrive at the show
- You can print on every panel, including side walls
- You can re-use them next time you have a shell scheme stand

## SEAMLESS GRAPHIC PANELS

Your design will be printed onto panels that we mount over the front of the stand wall, giving an unbroken, seamless wall of graphics – a huge billboard to bring your brand powerfully to life.

### **BENEFITS:**

- Display a single floor-to-ceiling image several metres wide to create a powerful impact
- No upright poles to break up your image
- Graphics mounted professionally before you arrive at the event
- Can be re-used at future events