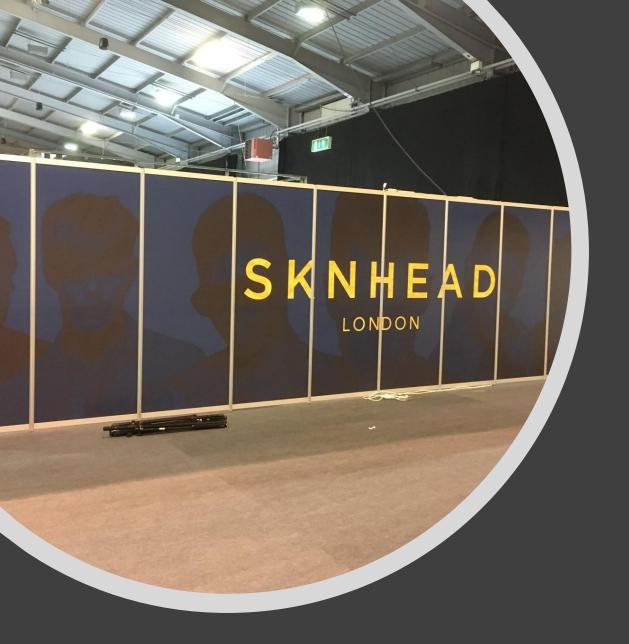

# INFILL GRAPHIC PANELS

Your design is printed directly onto the panels used for the walls of your shell scheme stand, meaning your graphics are totally integrated into your stand. The panels are installed within the grooves of the metalwork of your stand when it is constructed.

### **BENEFITS:**

- The graphics look slick and professional as they are fully integrated into the stand structure
- Your graphics are ready when you arrive at the show
- You can print on every panel, including side walls
- You can re-use them next time you have a shell scheme stand