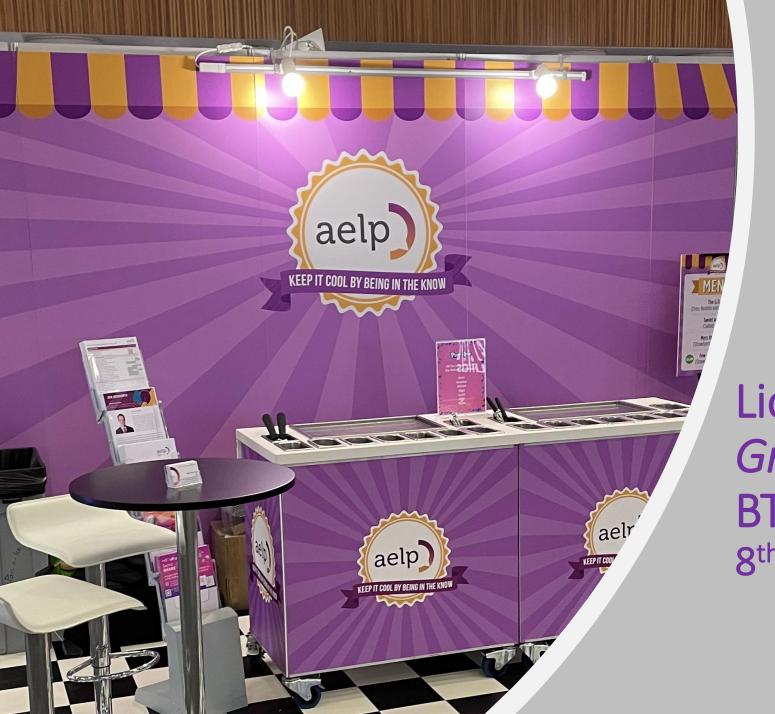

# INFILL GRAPHIC PANELS

Your design is printed directly onto the panels used for the walls of your shell scheme stand, meaning your graphics are totally integrated into your stand. The panels are installed within the grooves of the metalwork of your stand when it is constructed.

### **BENEFITS:**

- The graphics look slick and professional as they are fully integrated into the stand structure
- Your graphics are ready when you arrive at the show
- You can print on every panel, including side walls
- You can re-use them next time you have a shell scheme stand

## SEAMLESS GRAPHIC PANELS

Your design will be printed onto panels that we mount over the front of the stand wall, giving an unbroken, seamless wall of graphics – a huge billboard to bring your brand powerfully to life.

### **BENEFITS:**

- Display a single floor-to-ceiling image several metres wide to create a powerful impact
- No upright poles to break up your image
- Graphics mounted professionally before you arrive at the event
- Can be re-used at future events