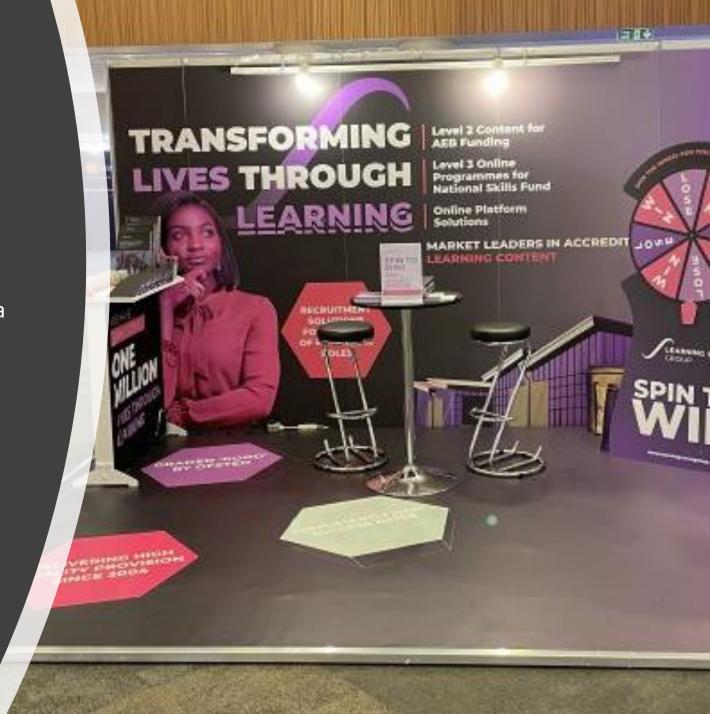

# INFILL GRAPHIC PANELS

Your design is printed directly onto the panels used for the walls of your shell scheme stand, meaning your graphics are totally integrated into your stand. The panels are installed within the grooves of the metalwork of your stand when it is constructed.

### **BENEFITS:**

- The graphics look slick and professional as they are fully integrated into the stand structure
- Your graphics are ready when you arrive at the show
- You can print on every panel, including side walls
- You can re-use them next time you have a shell scheme stand

## SEAMLESS GRAPHIC PANELS

Your design will be printed onto panels that we mount over the front of the stand wall, giving an unbroken, seamless wall of graphics – a huge billboard to bring your brand powerfully to life.

### **BENEFITS:**

- Display a single floor-to-ceiling image several metres wide to create a powerful impact
- No upright poles to break up your image
- Graphics mounted professionally before you arrive at the event
- Can be re-used at future events