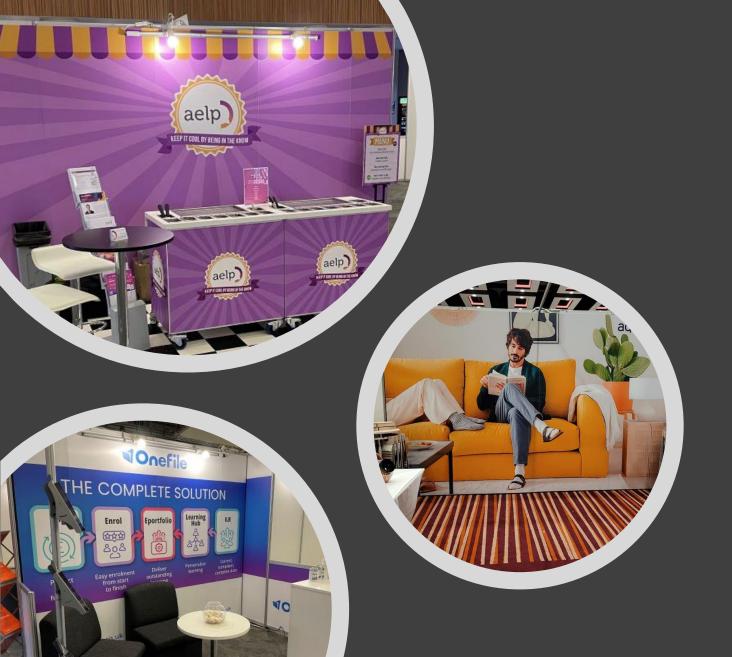

# INFILL GRAPHIC PANELS

Your design is printed directly onto the panels used for the walls of your shell scheme stand, meaning your graphics are totally integrated into your stand. The panels are installed within the grooves of the metalwork of your stand when it is constructed.

### **BENEFITS:**

- The graphics look slick and professional as they are fully integrated into the stand structure
- Your graphics are ready when you arrive at the show
- You can print on every panel, including side walls
- You can re-use them next time you have a shell scheme stand

## SEAMLESS GRAPHIC PANELS

Your design will be printed onto panels that we mount over the front of the stand wall, giving an unbroken, seamless wall of graphics – a huge billboard to bring your brand powerfully to life.

### **BENEFITS:**

- Display a single floor-to-ceiling image several metres wide to create a powerful impact
- No upright poles to break up your image
- Graphics mounted professionally before you arrive at the event
- Can be re-used at future events