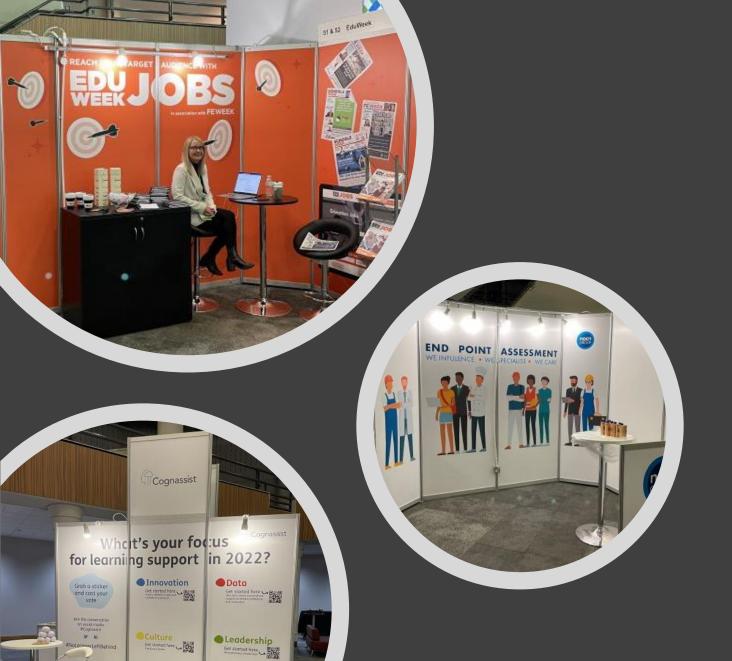

# INFILL GRAPHIC PANELS

Your design is printed directly onto the panels used for the walls of your shell scheme stand, meaning your graphics are totally integrated into your stand. The panels are installed within the grooves of the metalwork of your stand when it is constructed.

### **BENEFITS:**

- The graphics look slick and professional as they are fully integrated into the stand structure
- Your graphics are ready when you arrive at the show
- You can print on every panel, including side walls
- You can re-use them next time you have a shell scheme stand

## SEAMLESS GRAPHIC PANELS

Your design will be printed onto panels that we mount over the front of the stand wall, giving an unbroken, seamless wall of graphics – a huge billboard to bring your brand powerfully to life.

### **BENEFITS:**

- Display a single floor-to-ceiling image several metres wide to create a powerful impact
- No upright poles to break up your image
- Graphics mounted professionally before you arrive at the event
- Can be re-used at future events