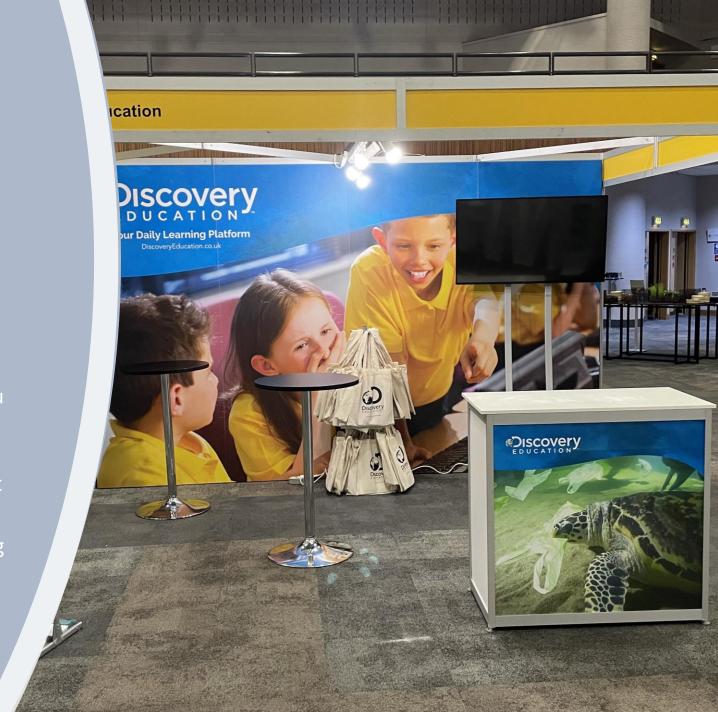

## **SEAMLESS**GRAPHIC PANELS

Your design will be printed onto panels that we mount over the front of the stand wall, giving an unbroken, seamless wall of graphics – a huge billboard to bring your brand powerfully to life.

#### **BENEFITS:**

- Display a single floor-to-ceiling image several metres wide to create a powerful impact
- No upright poles to break up your image
- Graphics mounted professionally before you arrive at the event
- Can be re-used at future events

#### COST:

• £215 + VAT per 1m wide panel