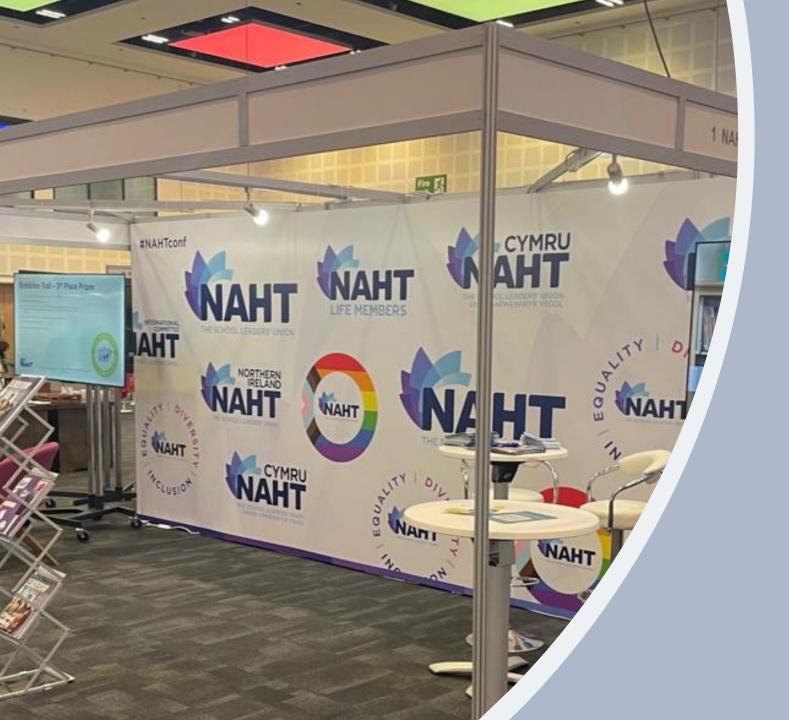

# INFILL GRAPHIC PANELS

Your design is printed directly onto the panels used for the walls of your shell scheme stand, meaning your graphics are totally integrated into your stand. The panels are installed within the grooves of the metalwork of your stand when it is constructed.

#### **BENEFITS:**

- The graphics look slick and professional as they are fully integrated into the stand structure
- Your graphics are ready when you arrive at the show
- You can print on every panel, including side walls
- You can re-use them next time you have a shell scheme stand

#### COST:

• £175 + VAT per 1m wide panel