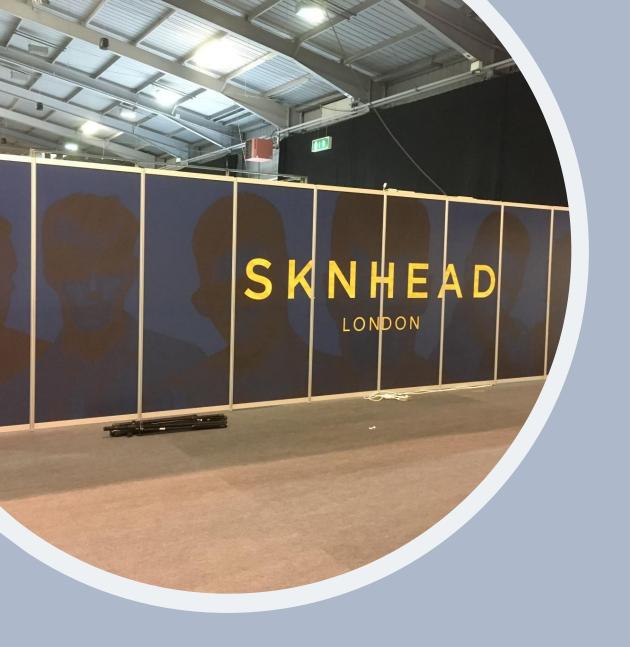

## **SEAMLESS**GRAPHIC PANELS

Your design will be printed onto panels that we mount over the front of the stand wall, giving an unbroken, seamless wall of graphics – a huge billboard to bring your brand powerfully to life.

#### **BENEFITS:**

- Display a single floor-to-ceiling image several metres wide to create a powerful impact
- No upright poles to break up your image
- Graphics mounted professionally before you arrive at the event
- Can be re-used at future events