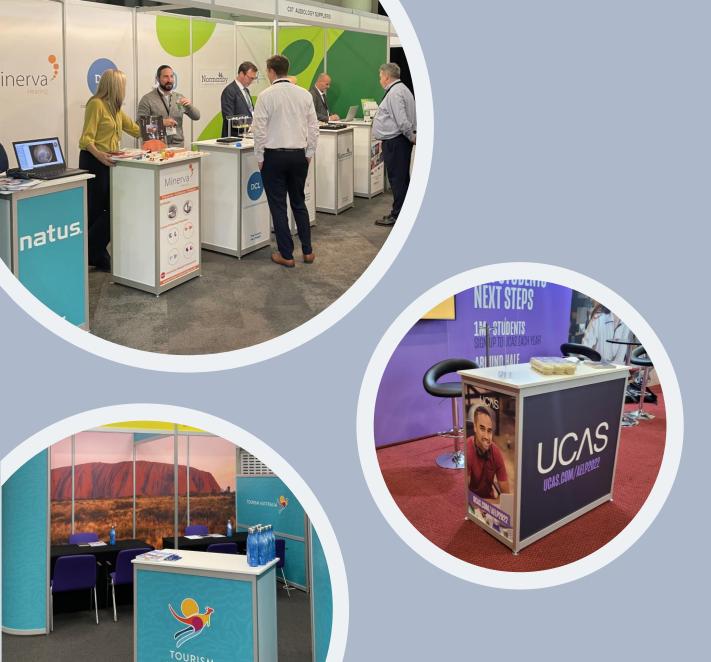

# INFILL GRAPHIC PANELS

Your design is printed directly onto the panels used for the walls of your shell scheme stand, meaning your graphics are totally integrated into your stand. The panels are installed within the grooves of the metalwork of your stand when it is constructed.

#### **BENEFITS:**

- The graphics look slick and professional as they are fully integrated into the stand structure
- Your graphics are ready when you arrive at the show
- You can print on every panel, including side walls
- You can re-use them next time you have a shell scheme stand

## **SEAMLESS**GRAPHIC PANELS

Your design will be printed onto panels that we mount over the front of the stand wall, giving an unbroken, seamless wall of graphics – a huge billboard to bring your brand powerfully to life.

#### **BENEFITS:**

- Display a single floor-to-ceiling image several metres wide to create a powerful impact
- No upright poles to break up your image
- Graphics mounted professionally before you arrive at the event
- Can be re-used at future events

### COUNTER & PLINTH GRAPHICS

Lion can supply counters and plinths with printed front and side panels to extend your branding beyond the walls right up to the front of your stand.

A counter will also give you some much-needed storage space to keep your stand tidy and a handy surface for your literature, laptop or lanyards.

#### **BENEFITS:**

- Creates additional branding opportunities
- Surface gives display space for products or collateral
- Counters open to rear with shelf to rear for storage
- Delivered to your stand pre-event and removed post-event