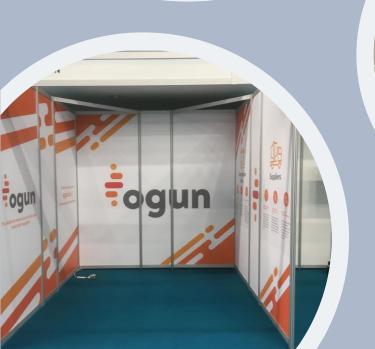

# INFILL GRAPHIC PANELS

Your design is printed directly onto the panels used for the walls of your shell scheme stand, meaning your graphics are totally integrated into your stand. The panels are installed within the grooves of the metalwork of your stand when it is constructed.

#### **BENEFITS:**

- The graphics look slick and professional as they are fully integrated into the stand structure
- Your graphics are ready when you arrive at the show
- You can print on every panel, including side walls
- You can re-use them next time you have a shell scheme stand