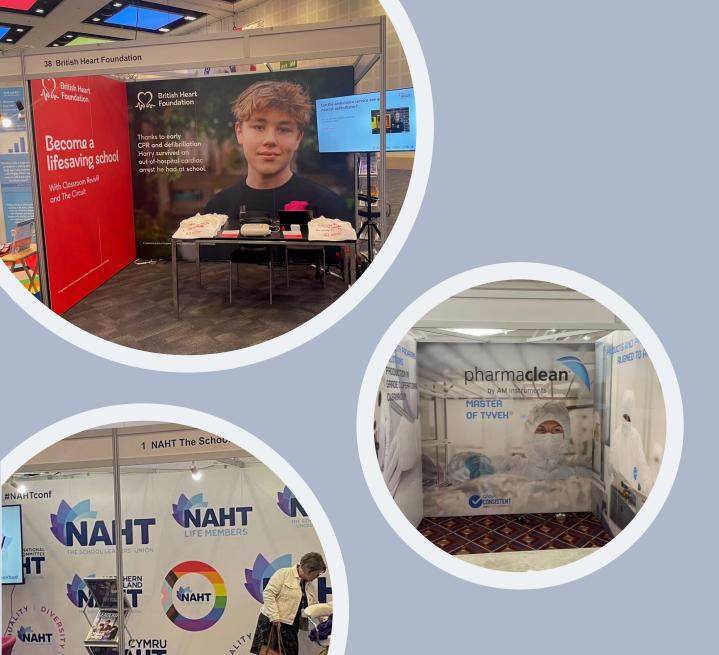

### COUNTER & PLINTH GRAPHICS

Lion can supply counters and plinths with printed front and side panels to extend your branding beyond the walls right up to the front of your stand.

A counter will also give you some much-needed storage space to keep your stand tidy and a handy surface for your literature, laptop or lanyards.

#### **BENEFITS:**

- Creates additional branding opportunities
- Surface gives display space for products or collateral
- Counters open to rear with shelf to rear for storage
- Delivered to your stand pre-event and removed post-event

#### COST:

• £204 + VAT for counter with printed front panel