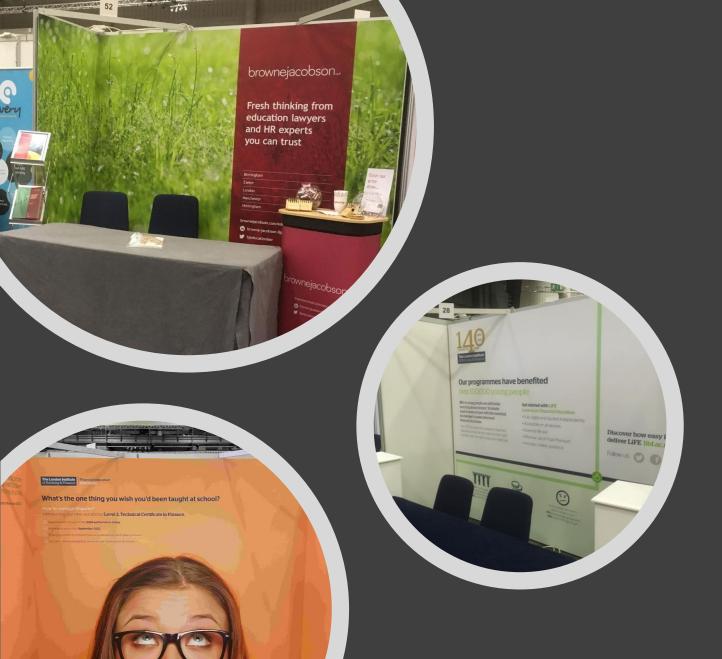

## INFILL GRAPHIC PANELS

Your design is printed directly onto the panels used for the walls of your shell scheme stand, meaning your graphics are totally integrated into your stand. The panels are installed within the grooves of the metalwork of your stand when it is constructed.

#### **BENEFITS:**

- The graphics look slick and professional as they are fully integrated into the stand structure
- Your graphics are ready when you arrive at the show
- You can print on every panel, including side walls
- You can re-use them next time you have a shell scheme stand