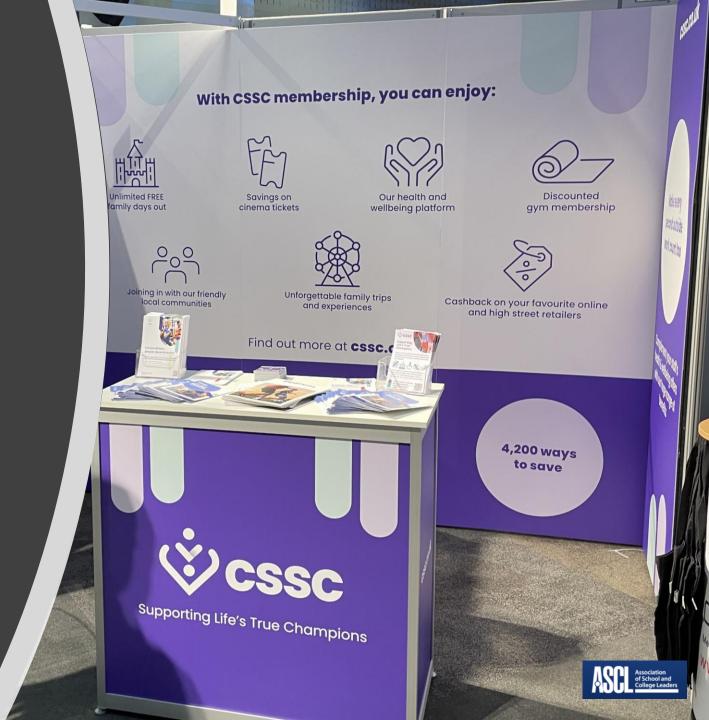

## PLINTHS & COUNTERS

Your designs can be printed onto the front and side panels of modular counters or plinths to extend your branding and give you the perfect platform to showcase your products, literature and giveaways.

#### **BENEFITS:**

- Branded counters 1m wide x 1m high with storage and shelf to the rear
- Branded Plinths to show off your star products
- Extend your brand beyond your walls
- Branding to the front and room to hide your bags inside!

#### **COST:**

- £240 + VAT per Counter with printed front panel
- £130 + VAT per plinth with 1 printed side