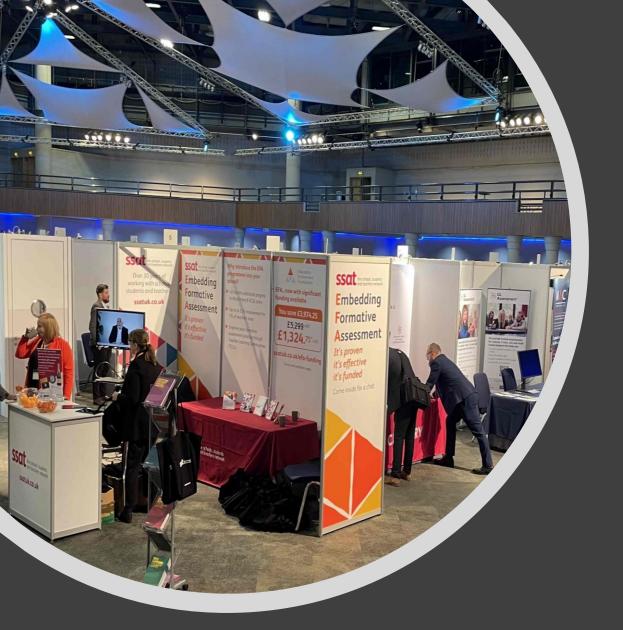

## SEAMLESS GRAPHIC PANELS

Your design will be printed onto panels that we mount over the front of the stand wall, giving an unbroken, seamless wall of graphics – a huge billboard to bring your brand powerfully to life.

#### **BENEFITS:**

- Display a single floor-to-ceiling image several metres wide to create a powerful impact
- No upright poles to break up your image
- Graphics mounted professionally before you arrive at the event
- Can be re-used at future events