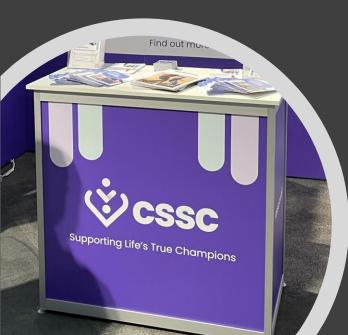

## PLINTHS & COUNTERS

Your designs can be printed onto the front and side panels of modular counters or plinths to extend your branding and give you the perfect platform to showcase your products, literature and giveaways.

#### **BENEFITS:**

- Branded counters 1m wide x 1m high with storage and shelf to the rear
- Branded Plinths to show off your star products
- Extend your brand beyond your walls
- Branding to the front and room to hide your bags inside!