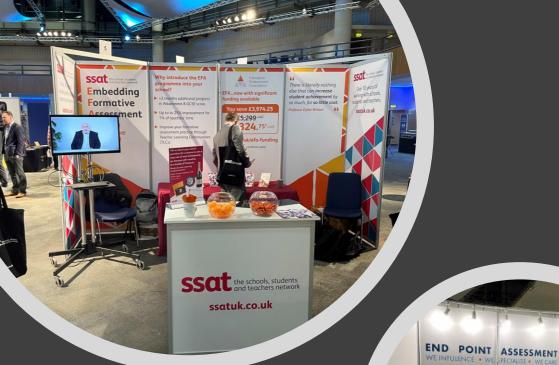

## INFILL GRAPHIC PANELS

Your design is printed directly onto the panels used for the walls of your shell scheme stand, meaning your graphics are totally integrated into your stand. The panels are installed within the grooves of the metalwork of your stand when it is constructed.

#### **BENEFITS:**

- The graphics look slick and professional as they are fully integrated into the stand structure
- Your graphics are ready when you arrive at the show
- You can print on every panel, including side walls
- You can re-use them next time you have a shell scheme stand