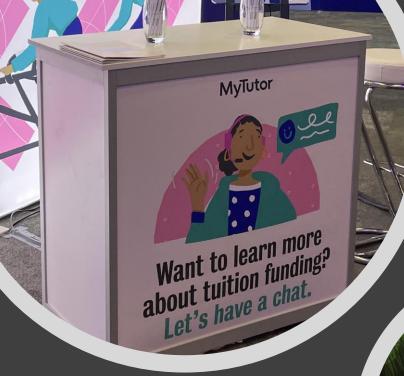

## PLINTHS & COUNTERS

Your designs can be printed onto the front and side panels of modular counters or plinths to extend your branding and give you the perfect platform to showcase your products, literature and giveaways.

#### **BENEFITS:**

- Branded counters 1m wide x 1m high with storage and shelf to the rear
- Branded Plinths to show off your star products
- Extend your brand beyond your walls
- Branding to the front and room to hide your bags inside!