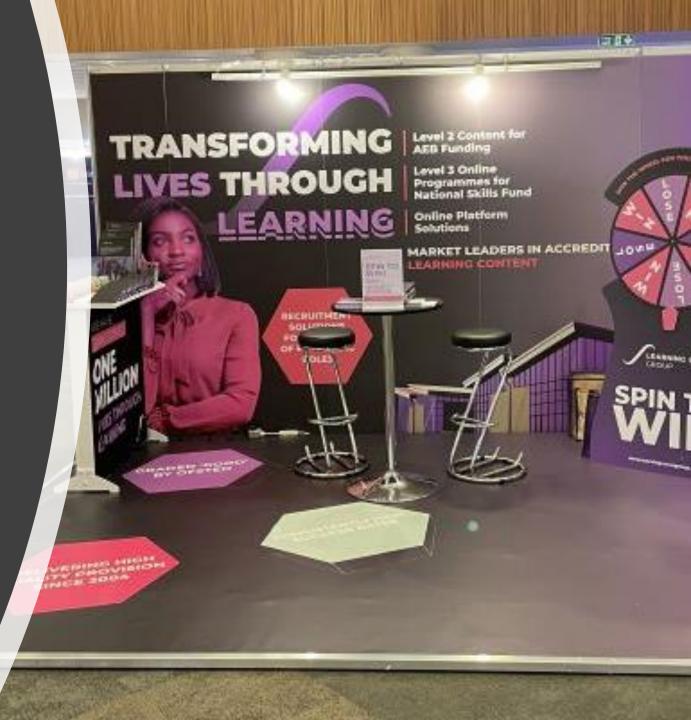

## **SEAMLESS** GRAPHIC PANELS

Your design will be printed onto panels that we mount over the front of the stand wall, giving an unbroken, seamless wall of graphics – a huge billboard to bring your brand powerfully to life.

#### **BENEFITS:**

aelp

Onefile

HE COMPLETE SOLUTION

VO

IT COOL BY BEING IN THE KIN

- Display a single floor-to-ceiling image several metres wide to create a powerful impact
- No upright poles to break up your image
- Graphics mounted professionally before you arrive at the event
- Can be re-used at future events