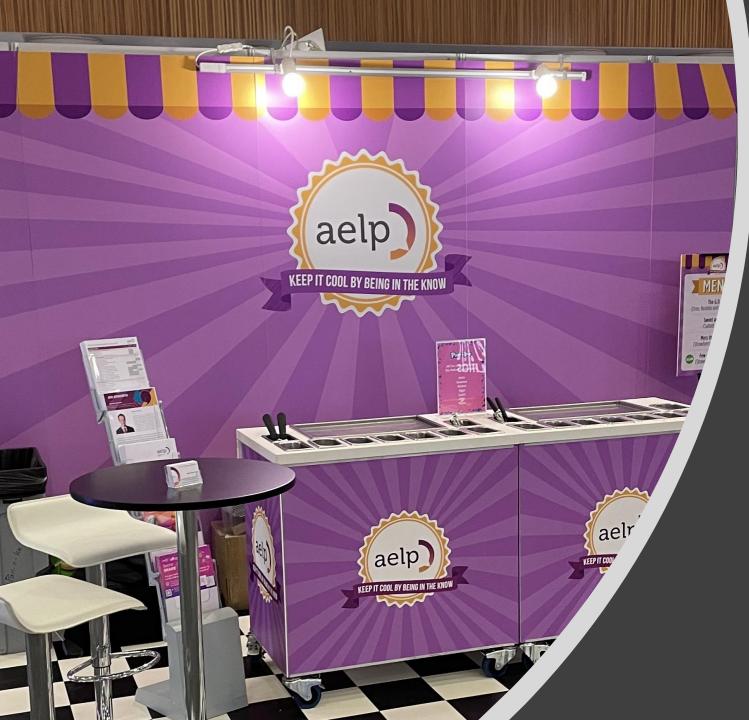

## **SEAMLESS** GRAPHIC PANELS

Your design will be printed onto panels that we mount over the front of the stand wall, giving an unbroken, seamless wall of graphics – a huge billboard to bring your brand powerfully to life.

#### **BENEFITS:**

aelp

Onefile

HE COMPLETE SOLUTION

VO

IT COOL BY BEING IN THE KIN

- Display a single floor-to-ceiling image several metres wide to create a powerful impact
- No upright poles to break up your image
- Graphics mounted professionally before you arrive at the event
- Can be re-used at future events