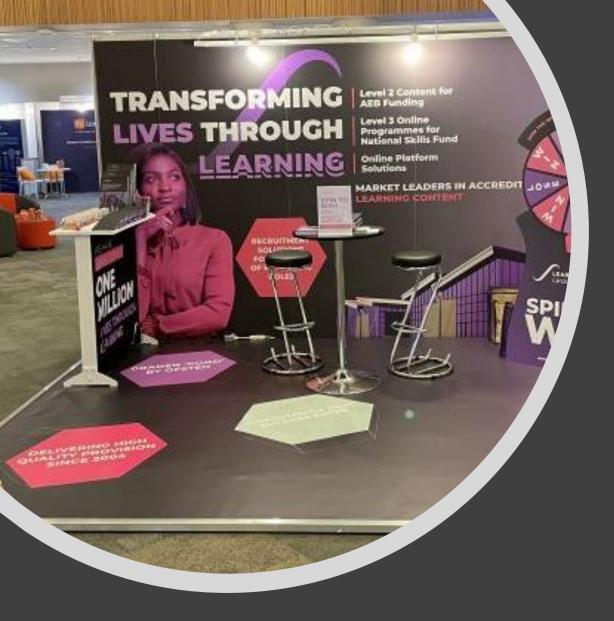

## **SEAMLESS** GRAPHIC PANELS

Your design will be printed onto panels that we mount over the front of the stand wall, giving an unbroken, seamless wall of graphics – a huge billboard to bring your brand powerfully to life.

#### **BENEFITS:**

aelp

Onefile

HE COMPLETE SOLUTION

VO

IT COOL BY BEING IN THE KIN

- Display a single floor-to-ceiling image several metres wide to create a powerful impact
- No upright poles to break up your image
- Graphics mounted professionally before you arrive at the event
- Can be re-used at future events