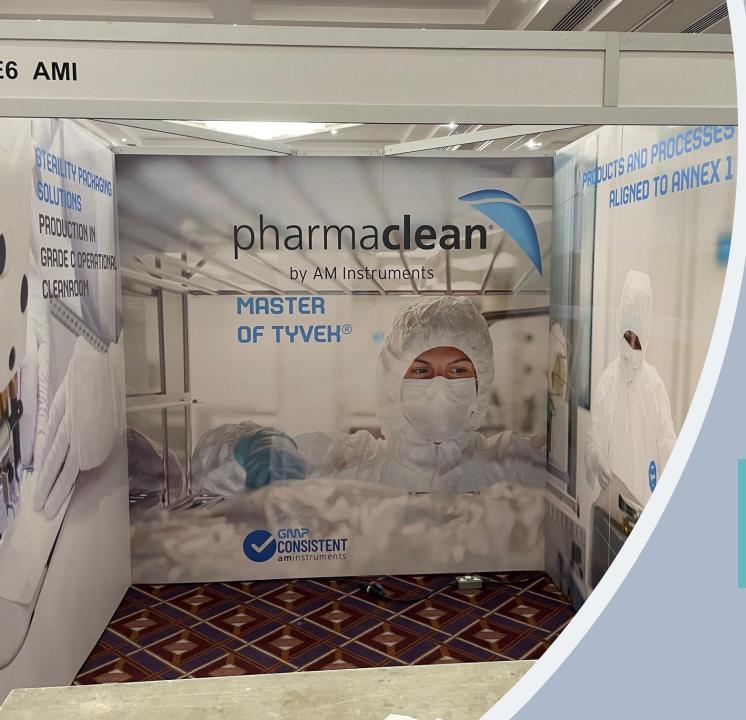

# **SEAMLESS** GRAPHIC PANELS

Your design will be printed onto panels that we mount over the front of the stand wall, giving an unbroken, seamless wall of graphics – a huge billboard to bring your brand powerfully to life.

#### **BENEFITS:**

DI IGNED T

pharmaclean

OF TYVEH

aelp

EEP IT COOL BY BEING IN THE RIGH

What's Your Contamination Chai.

PROXCIDE

og-6 Kill. Every Surface. Every Time

- Display a single floor-to-ceiling image several metres wide to create a powerful impact
- No upright poles to break up your image
- Graphics mounted professionally before you arrive at the event
- Can be re-used at future events