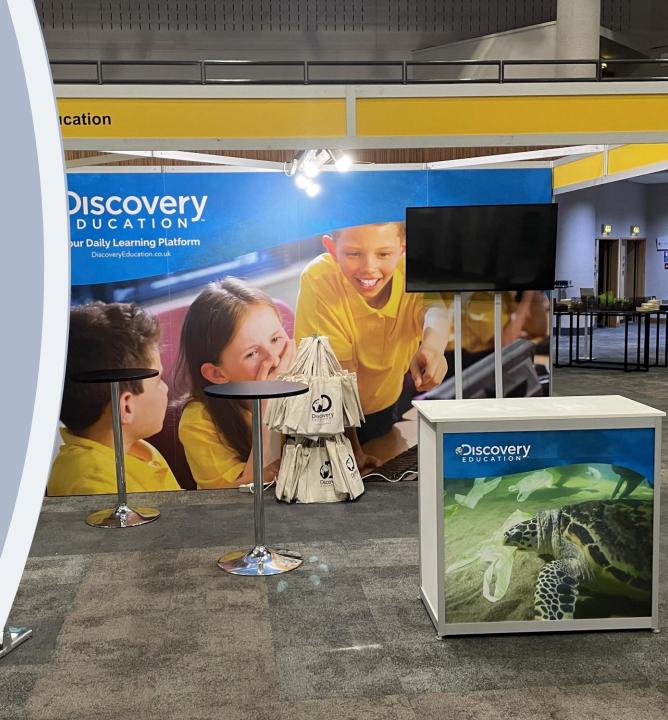

# COUNTER & PLINTH GRAPHICS

Lion can supply counters and plinths with printed front and side panels to extend your branding beyond the walls right up to the front of your stand.

A counter will also give you some much-needed storage space to keep your stand tidy and a handy surface for your literature, laptop or lanyards.

### **BENEFITS:**

STEPS

ICAS

-STUDENTS

inerva

natus

56

TOURISM

- Creates additional branding opportunities
- Surface gives display space for products or collateral
- Counters open to rear with shelf to rear for storage
- Delivered to your stand pre-event and removed post-event