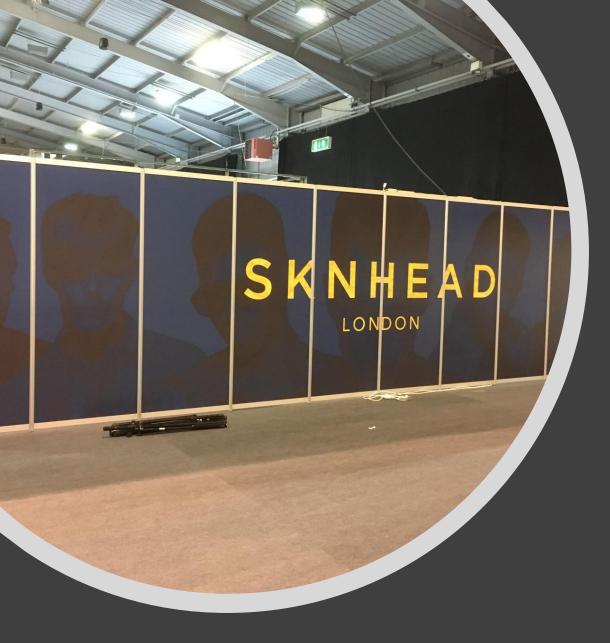

## SEAMLESS GRAPHIC PANELS

Your design will be printed onto panels that we mount over the front of the stand wall, giving an unbroken, seamless wall of graphics – a huge billboard to bring your brand powerfully to life.

#### **BENEFITS:**

aelp

Onefile

HE COMPLETE SOLUTION

NO

T COOL BY BEING IN THE RM

- Display a single floor-to-ceiling image several metres wide to create a powerful impact
- No upright poles to break up your image
- Graphics mounted professionally before you arrive at the event
- Can be re-used at future events