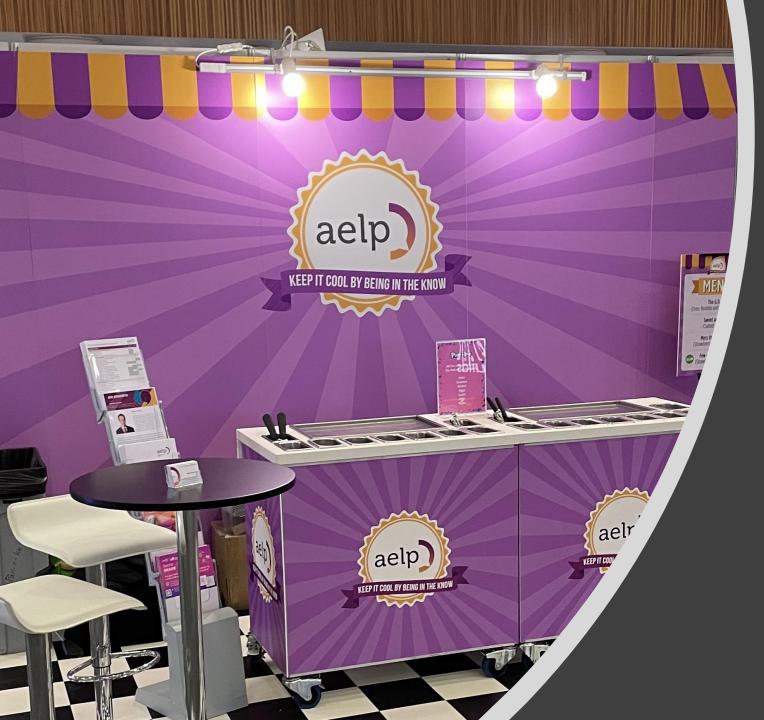

## SEAMLESS GRAPHIC PANELS

Your design will be printed onto panels that we mount over the front of the stand wall, giving an unbroken, seamless wall of graphics – a huge billboard to bring your brand powerfully to life.

#### **BENEFITS:**

aelp

Onefile

HE COMPLETE SOLUTION

NO

T COOL BY BEING IN THE RM

- Display a single floor-to-ceiling image several metres wide to create a powerful impact
- No upright poles to break up your image
- Graphics mounted professionally before you arrive at the event
- Can be re-used at future events