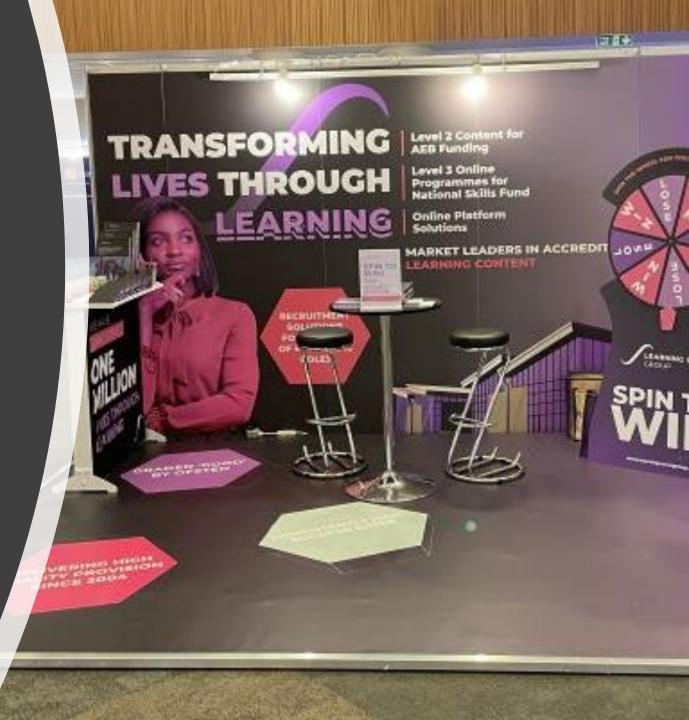

### INFILL GRAPHIC PANELS

Your design is printed directly onto the panels used for the walls of your shell scheme stand, meaning your graphics are totally integrated into your stand. The panels are installed within the grooves of the metalwork of your stand when it is constructed.

END POINT ASSESSMENT

- The graphics look slick and professional as they are fully integrated into the stand structure
- Your graphics are ready when you arrive at the show
- You can print on every panel, including side walls
- You can re-use them next time you have a shell scheme stand