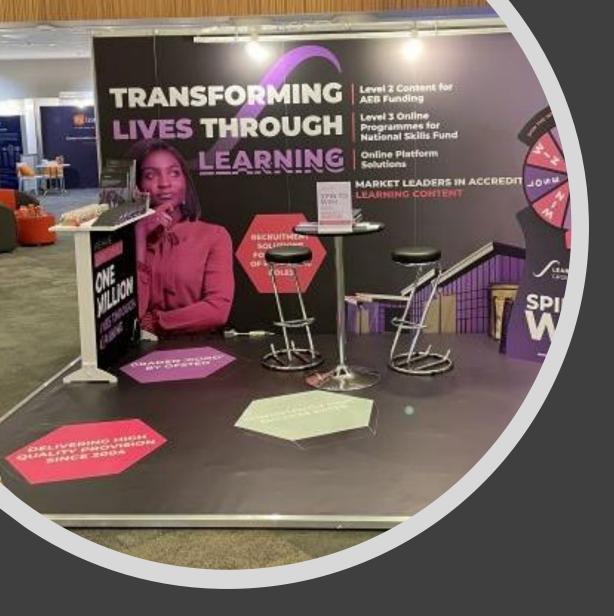

### INFILL GRAPHIC PANELS

Your design is printed directly onto the panels used for the walls of your shell scheme stand, meaning your graphics are totally integrated into your stand. The panels are installed within the grooves of the metalwork of your stand when it is constructed.

END POINT ASSESSMENT

- The graphics look slick and professional as they are fully integrated into the stand structure
- Your graphics are ready when you arrive at the show
- You can print on every panel, including side walls
- You can re-use them next time you have a shell scheme stand