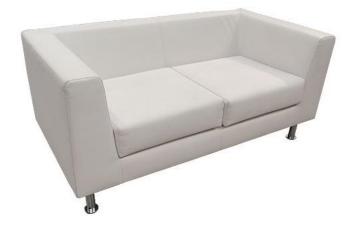

### **INFINITI 2-SEATER SOFA**

White padded faux leather sofa with chrome legs H: 660mm W: 1460mm D<sup>.</sup> 770mm