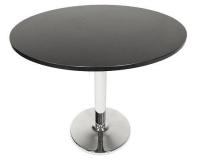

### **ORO BISTRO BLACK**

Black wooden bistro table with chrome post and base H: 750mm W: 800mm D: 800mm