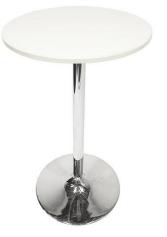

### **ORO POSEUR WHITE**

White wooden poseur table with chrome post and base H: 1000mm

- W: 600mm
- D: 600mm