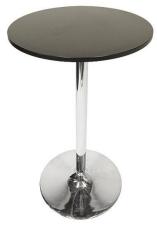

### **ORO POSEUR BLACK**

Black wooden poseur table with chrome post and base H: 1000mm

- W: 600mm
- D: 600mm