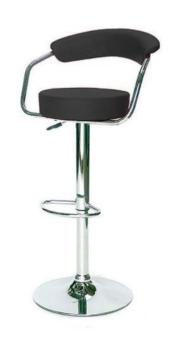

### REBUS WHITE STOOL

White faux leather seat & backrest, with chrome adjustable height post and base H: 620-840mm W: 430mm D: 430mm

### REBUS BLACK STOOL

Black faux leather seat & backrest, with chrome adjustable height post and base H: 620-840mm W: 430mm D: 430mm