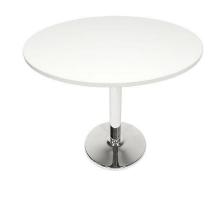

### **ORO BISTRO BLACK**

Black wooden bistro table with chrome post and base H: 750mm W: 800mm D: 800mm

### **ORO BISTRO WHITE**

White wooden bistro table with chrome post and base. H: 750mm W: 800mm D: 800mm