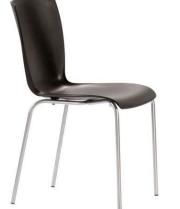

### **OLYMPUS CHAIR BLACK**

Black plastic seat with chrome legs H: 450mm

W: 420mm

D: 500mm

**BISTRO CHAIR WHITE** 

White wooden café chair with chrome legs H: 450mm W: 460mm D: 420mm