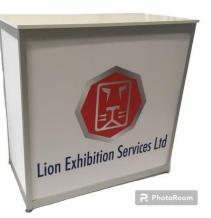

# DISPLAY

COUNTER

Modular counter with white wooden top and optional printed graphic panels and shelf inside H: 1000mm W: 1000mm D: 535mm