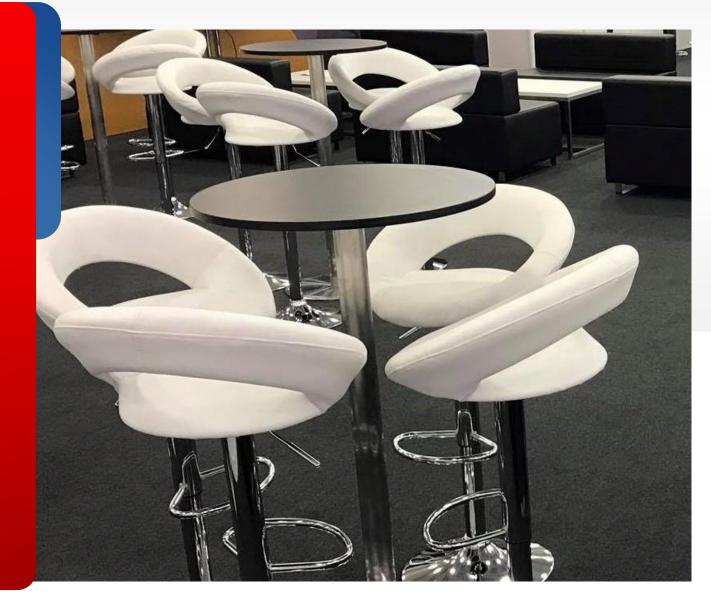

### REBUS WHITE STOOL

White faux leather seat & backrest, with chrome adjustable height post and base H: 620-840mm W: 430mm D: 430mm

### REBUS BLACK STOOL

Black faux leather seat & backrest, with chrome adjustable height post and base H: 620-840mm W: 430mm D: 430mm