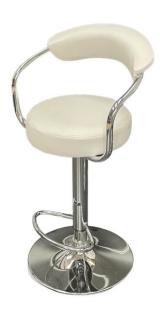

### REBUS WHITE STOOL

White faux leather seat & backrest, with chrome adjustable height post and base H: 620-840mm W: 430mm D: 430mm

### REBUS BLACK STOOL

Black faux leather seat & backrest, with chrome adjustable height post and base H: 620-840mm W: 430mm D: 430mm