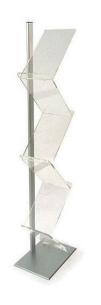

### LITERATURE RACK

Normanby

Zig Zag literature display stand H: 1620mm W: 410mm D: 300mm