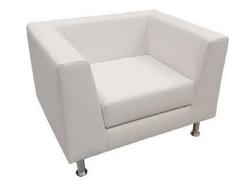

### **INFINITI ARMCHAIR**

White faux leather armchair with chrome legs H: 660mm W: 920mm D: 770mm

White padded faux leather stool H: 450mm W: 450mm

D: 450mm