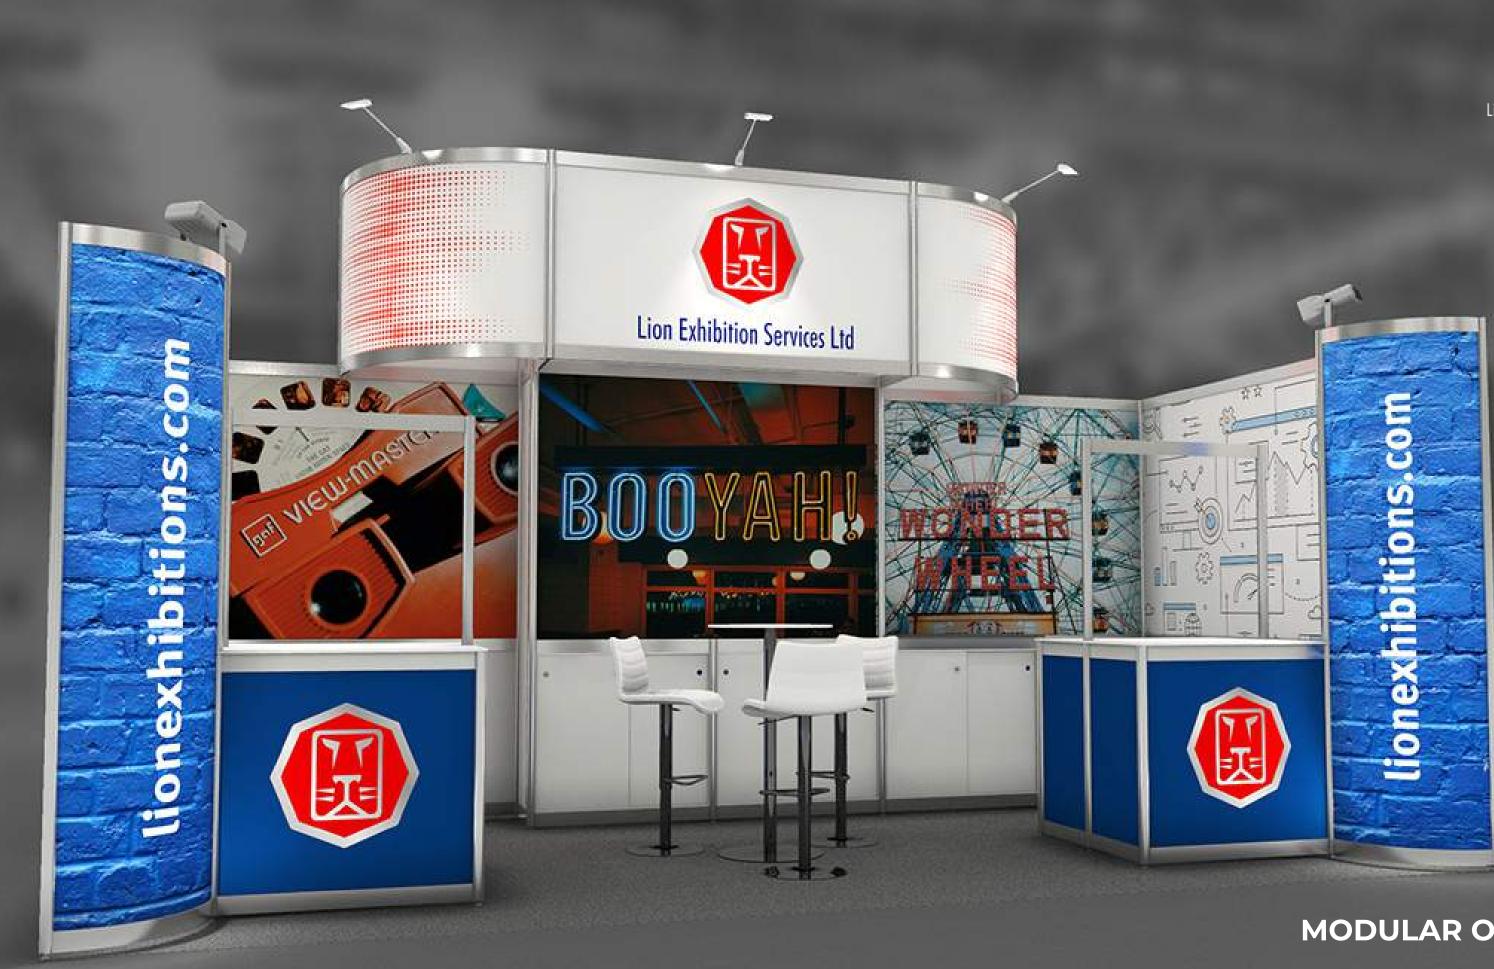

# MODULAR & CUSTOM BUILD STAND SOLUTIONS

Lion Exhibition Services Ltd



Lion Exhibition Services Ltd

to Exhibition Services 214

Lion Exhibition Services Ltd





#### MODULAR OPTION 1 5m x 3m





### MODULAR OPTION 2 6m x 3m







#### MODULAR OPTION 3 6m x 2.5m





#### **MODULAR OPTION 4** 6m x 3m





#### MODULAR OPTION 5 7m x 5.5m

PAGE <u>6</u>





#### MODULAR OPTION 6 4m x 3m





#### MODULAR OPTION 7 5m x 4m





## MODULAR OPTION 8 10m x 3m





#### CUSTOM OPTION 1 4m x 4m





#### CUSTOM OPTION 2 7m x 3m







#### CUSTOM OPTION 3 8m x 3m





#### **CUSTOM OPTION 4** 10m x 4m



info@lionexhibitions.com

#### 0121 517 0250

Unit 10, Coventry Business Park, Spitfire Close, Coventry CV5 6UR