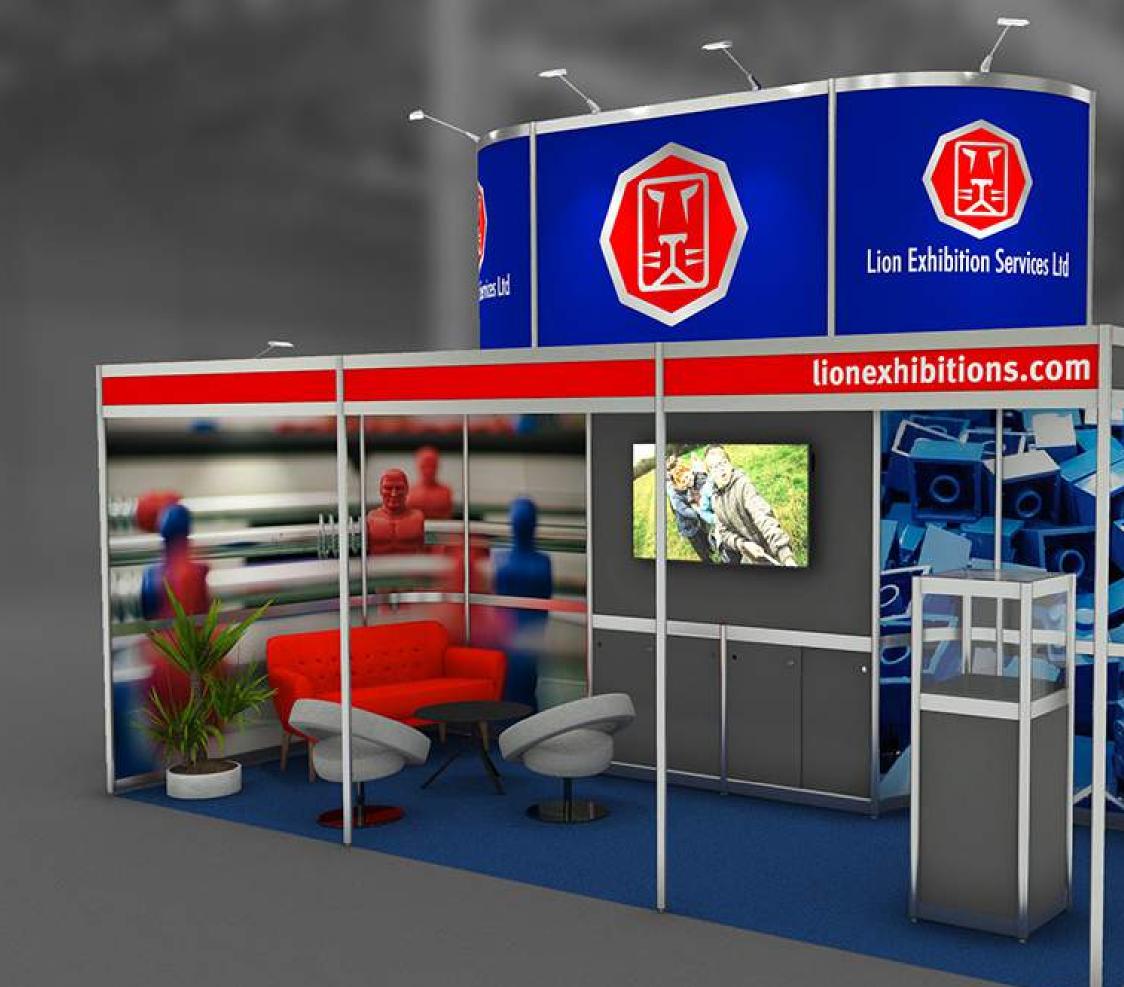

# MODULAR & CUSTOM BUILD STAND SOLUTIONS

Lion Exhibition Services Ltd



Lion Exhibition Services Ltd

to Exhibition Services 214

Lion Exhibition Services Ltd





#### MODULAR OPTION 1 5m x 3m





### MODULAR OPTION 2 6m x 3m







#### MODULAR OPTION 3 6m x 2.5m





#### **MODULAR OPTION 4** 6m x 3m





#### MODULAR OPTION 5 7m x 5.5m

PAGE <u>6</u>





#### MODULAR OPTION 6 4m x 3m





#### MODULAR OPTION 7 5m x 4m





## MODULAR OPTION 8 10m x 3m





#### CUSTOM OPTION 1 4m x 4m





#### CUSTOM OPTION 2 7m x 3m







#### CUSTOM OPTION 3 8m x 3m





#### **CUSTOM OPTION 4** 10m x 4m



info@lionexhibitions.com

#### 0121 517 0250

Unit 10, Coventry Business Park, Spitfire Close, Coventry CV5 6UR