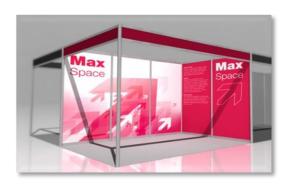

Post Code:

Contact Tel No: Email:

GP1 Infill Graphics £150 GP2 Seamless Graphics £190
Per 1mtr Wide (apx) Panel Section

|     | Full Height Foamex Panel System Graphic Options            | Unit Price | Qty | Total |
|-----|------------------------------------------------------------|------------|-----|-------|
| GP1 | Full Colour S/S Graphic Infill Panel @ 2354mm H x 970mm W  | £150.00    |     |       |
| GP2 | Full Colour S/S Graphic Seamless Panel @ 2.4m x 1m W (apx) | £190.00    |     |       |
| DX1 | Graphic Panel Disposal Charge (Per 1m Wide Panel)          | £10.00     |     |       |
|     |                                                            | Sub Total  |     |       |
|     |                                                            | VAT        | 20% |       |
|     |                                                            | TOTAL      |     |       |