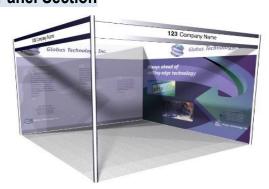

Post Code:

Contact Tel No: Email:

GP1 Infill Graphics £150 GP2 Seamless Graphics £190
Per 1mtr Wide (apx) Panel Section

|     | Full Height Foamex Panel System Graphic Options            | Unit Price | Qty | Total |
|-----|------------------------------------------------------------|------------|-----|-------|
| GP1 | Full Colour S/S Graphic Infill Panel @ 2354mm H x 970mm W  | £150.00    |     |       |
| GP2 | Full Colour S/S Graphic Seamless Panel @ 2.4m x 1m W (apx) | £190.00    |     |       |
| DX1 | Graphic Panel Disposal Charge (Per 1m Wide Panel)          | £10.00     |     |       |
|     |                                                            | Sub Total  |     |       |
|     |                                                            | VAT        | 20% |       |
|     |                                                            | TOTAL      |     |       |