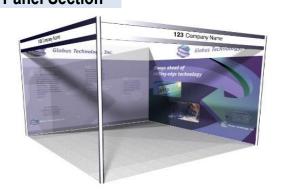

Post Code:

Contact Tel No: Email:

GP1 Infill Graphics £150.00 GP2 Seamless Graphics £190.00

Per 1mtr Wide (apx) Panel Section

|     | Full Height Foamex Panel System Graphic Options            | Unit Price | Qty | Total |
|-----|------------------------------------------------------------|------------|-----|-------|
| GP1 | Full Colour S/S Graphic Infill Panel @ 2354mm x 970mm W    | £150.00    |     |       |
| GP2 | Full Colour S/S Graphic Seamless Panel @ 2.4m x 1m W (apx) | £190.00    |     |       |
| DX1 | Graphic Panel Disposal Charge (Per Panel)                  | £10.00     |     |       |
|     |                                                            | Sub Total  |     |       |
|     |                                                            | VAT        | 20% |       |
|     |                                                            | TOTAL      |     |       |