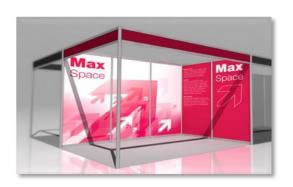

Post Code:

Contact Tel No: Email:

GP1 Infill Graphics £150.00 GP2 Seamless Graphics £190.00

Per 1mtr Wide (apx) Panel Section

|     | Full Height Foamex Panel System Graphic Options            | Unit Price | Qty | Total |
|-----|------------------------------------------------------------|------------|-----|-------|
| GP1 | Full Colour S/S Graphic Infill Panel @ 2354mm x 970mm W    | £150.00    |     |       |
| GP2 | Full Colour S/S Graphic Seamless Panel @ 2.4m x 1m W (apx) | £190.00    |     |       |
| DX1 | Graphic Panel Disposal Charge (Per Panel)                  | £10.00     |     |       |
|     |                                                            | Sub Total  |     |       |
|     |                                                            | VAT        | 20% |       |
|     |                                                            | TOTAL      |     |       |