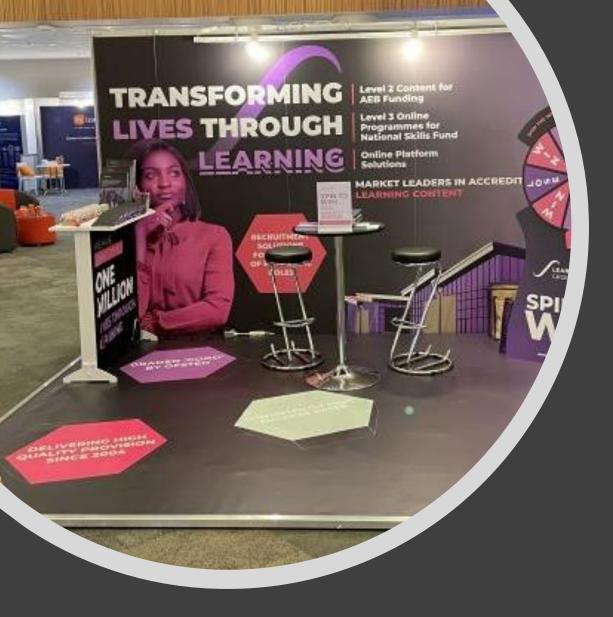

# SEAMLESS GRAPHIC PANELS

Your design will be printed onto panels that we mount over the front of the stand wall, giving an unbroken, seamless wall of graphics – a huge billboard to bring your brand powerfully to life.

#### **BENEFITS:**

aelp

Onefile

HE COMPLETE SOLUTION

NO

T COOL BY BEING IN THE RM

- Display a single floor-to-ceiling image several metres wide to create a powerful impact
- No upright poles to break up your image
- Graphics mounted professionally before you arrive at the event
- Can be re-used at future events