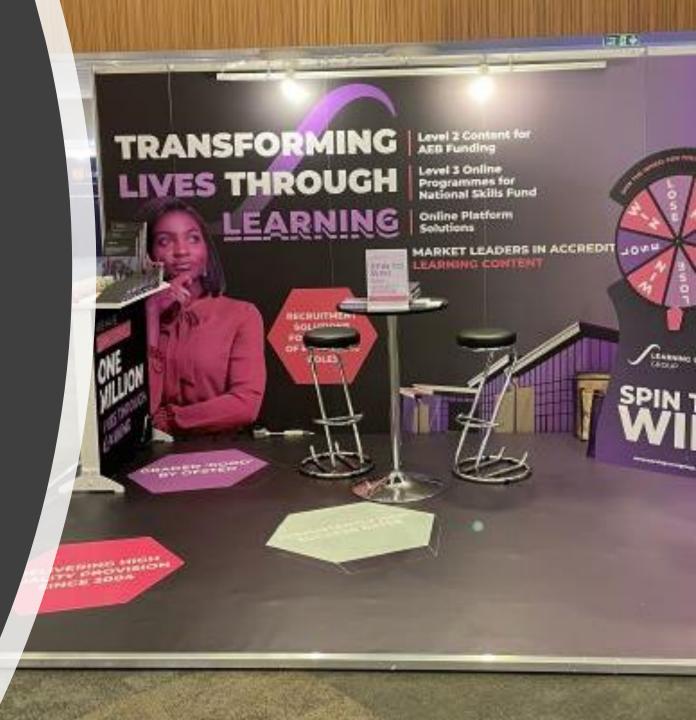

# SEAMLESS GRAPHIC PANELS

Your design will be printed onto panels that we mount over the front of the stand wall, giving an unbroken, seamless wall of graphics – a huge billboard to bring your brand powerfully to life.

#### **BENEFITS:**

aelp

Onefile

HE COMPLETE SOLUTION

NO

T COOL BY BEING IN THE RM

- Display a single floor-to-ceiling image several metres wide to create a powerful impact
- No upright poles to break up your image
- Graphics mounted professionally before you arrive at the event
- Can be re-used at future events