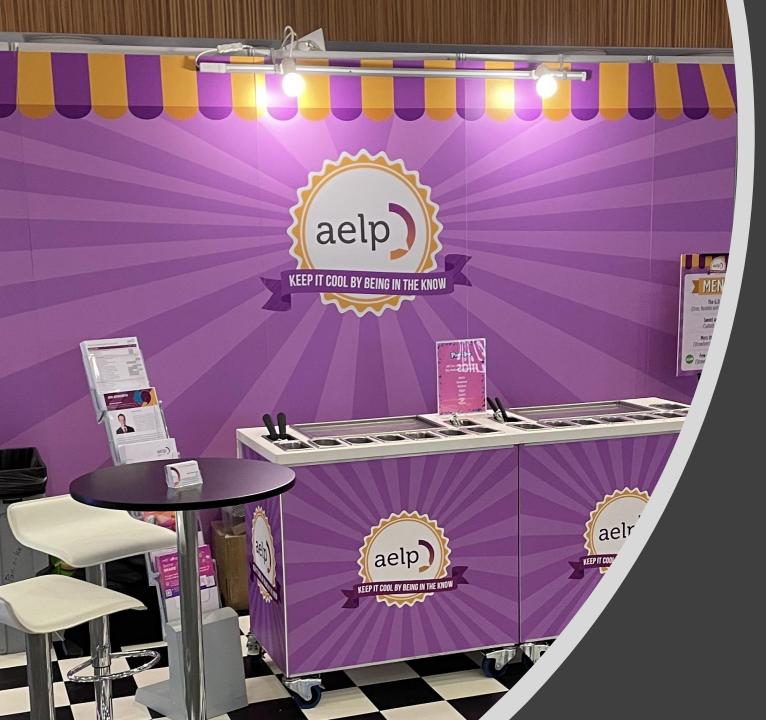

# SEAMLESS GRAPHIC PANELS

Your design will be printed onto panels that we mount over the front of the stand wall, giving an unbroken, seamless wall of graphics – a huge billboard to bring your brand powerfully to life.

#### **BENEFITS:**

aelp

Onefile

HE COMPLETE SOLUTION

NO

T COOL BY BEING IN THE RM

- Display a single floor-to-ceiling image several metres wide to create a powerful impact
- No upright poles to break up your image
- Graphics mounted professionally before you arrive at the event
- Can be re-used at future events