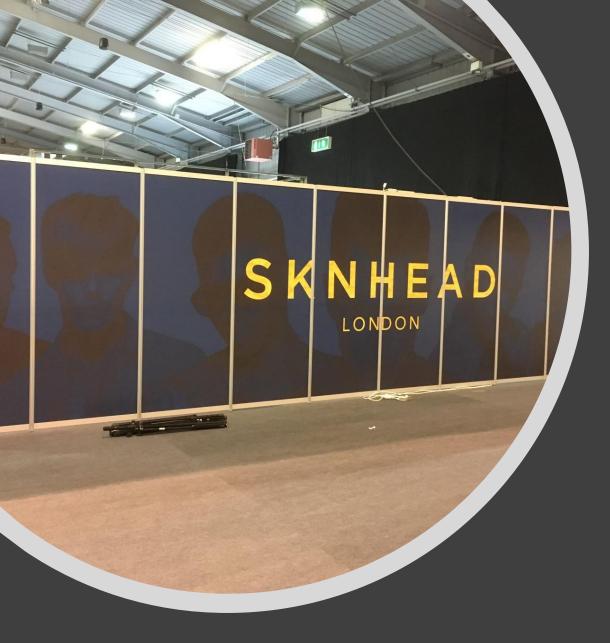

## INFILL GRAPHIC PANELS

Your design is printed directly onto the panels used for the walls of your shell scheme stand, meaning your graphics are totally integrated into your stand. The panels are installed within the grooves of the metalwork of your stand when it is constructed.

END POINT ASSESSMENT

- The graphics look slick and professional as they are fully integrated into the stand structure
- Your graphics are ready when you arrive at the show
- You can print on every panel, including side walls
- You can re-use them next time you have a shell scheme stand